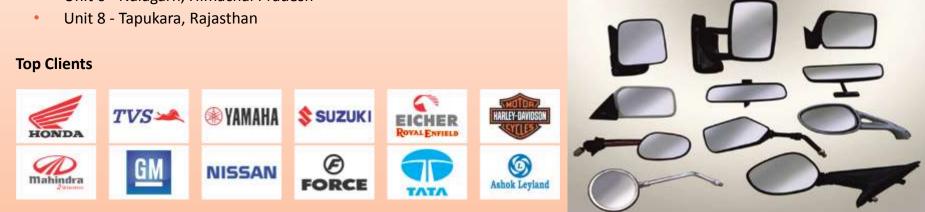

### Unit-8, Tapukara (Rajasthan)

- Establishes in 2011
- Land 42,983 Sq. Mtrs.
- Products Mfg.: Plastic Injection Moulded Components, LED Lights

### • Manufacturing Facilities for Standalone Plastic Moulded Parts:

- Unit 2 Hosur, Tamil Nadu
- Unit 8 Tapukara, Rajasthan
- Unit 9 Ahmedabad, Gujarat
- Top Clients