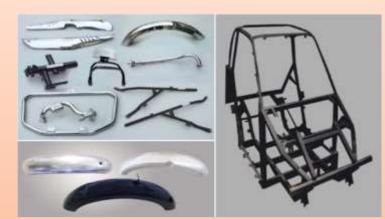

### Head and Rear Lamps

Cert. No. T - 3799 NABL Accredited Lab.

- **Rear-View Mirror** FIEM has four state-of-the-art mirror manufacturing plants in its different units having all the processes in-house which includes:
  - Mirror Plate Making Profile cutting, Washing, Grinding, Convexing, Cleaning, Aluminium coating/Chrome coating and finally back side painting.
  - Plastic Housing: In-house manufacturing with injection moulding machines.
  - Rod Making: In-house complete rod making facilities such as machining, bending, welding, powder coating etc.
  - Final Assembly: All the above sub-components are assembled in the assembly lines to make the complete mirror assembly.

### **Manufacturing Facilities for Rear View Mirrors:**

- Unit 1 Kundli, Sonepat, Haryana •
- Unit 2 Hosur, Tamil Nadu •
- Unit 5 Hosur, Tamil Nadu •
- Unit 6 Nalagarh, Himachal Pradesh •

### **Plastic Moulded Parts**

Others Automotive Segment Include items contributing less than 10% of Total Sale, mainly includes Fabrication items etc.

- Sheet Metal Parts (fabrication Item) FIEM has full fledged sheet metal fabrication facilities as well as Mudguard rolling plants for manufacturing Front and Rear mudguard for Motorcycles & Mopeds. The fabrication facility have the following in-house processes:
  - **Presses:** More than 50 presses such as hydraulic, double action deep draw, single action presses etc.
  - Rolling Plant
  - Pipe Bending
  - Spot welding, Projection welding, Argon welding, CO<sub>2</sub> welding etc.
  - Zinc Plating: Blue/Black passivation, Yellow passivation
  - Phosphating facilities
  - Powder Coating for base coat and top coat
- Manufacturing Facility used for making Sheet Metal Parts
  - Unit 3 Hosur, Tamil Nadu
  - Unit 6 Nalagargh, Himachal Pradesh
  - Unit 8 Tapukara, Rajasthan
- Top Clients