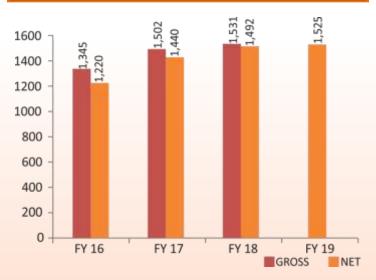

mirror manufacturing plants in its different units having all the processes in-house which includes:
  - Mirror Plate Making Profile cutting, Washing, Grinding, Convexing, Cleaning, Aluminium coating/Chrome coating and finally back side painting.
  - Plastic Housing: In-house manufacturing with injection moulding machines.
  - Rod Making: In-house complete rod making facilities such as machining, bending, welding, powder coating etc.
  - Final Assembly: All the above sub-components are assembled in the assembly lines to make the complete mirror assembly.

### **Manufacturing Facilities for Rear View Mirrors:**

- Unit 1 Kundli, Sonepat, Haryana •
- Unit 2 Hosur, Tamil Nadu •
- Unit 5 Hosur, Tamil Nadu •
- Unit 6 Nalagarh, Himachal Pradesh •

### Rear View Mirror Contribution (Rs. In mn)



### **Rear View Mirrors**



## PLASTIC MOULDED PARTS



- Plastic Moulded Parts Plastic moulding is integral part of automotive lamps as well as rear view mirrors, as these parts are required to make final assembly of all the products.
- FIEM has installed world class more than 450 latest injection moulding machines in their **six plants** ranging from 50 tonnes to 1400 tonnes capable of making parts weighing 20 gms to 2.5 kgs.
- Apart from above, FIEM also supply standalone plastic moulded parts to its customers from Unit 2 , Unit 8 and Unit 9.
- The above mentioned moulding machines can easily make even big products of two wheelers like front fender, floor panel, side cover, rear fender, handle bar, seat base etc.

### • Manufacturing Facilities for Standalone Plastic Moulded Parts: