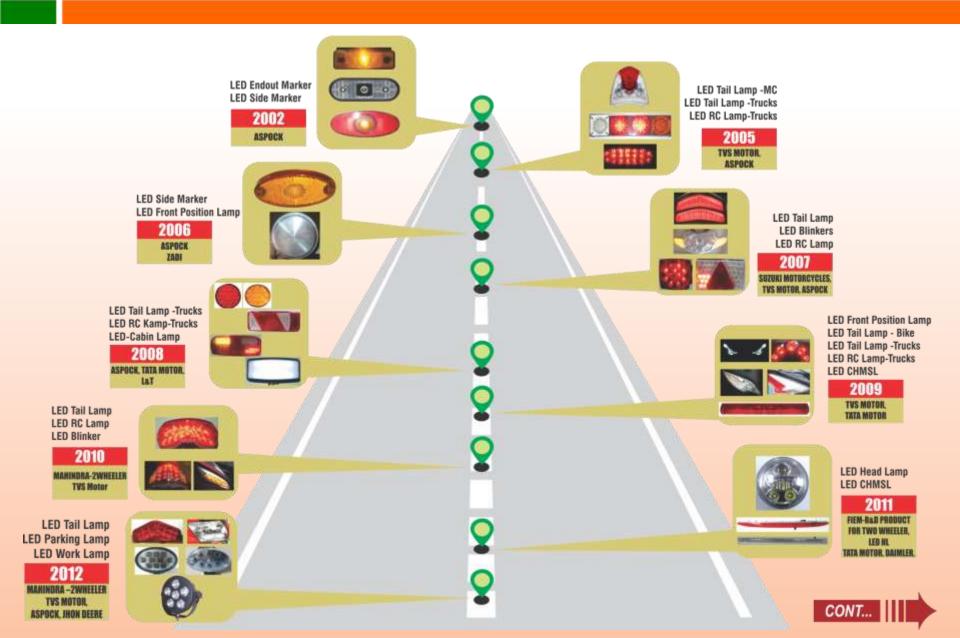

## FIEM JOURNEY

### 1989-1994

- •1989- Incorporated as Rahul Auto Private Limited
- •1992-Name changed to Fiem Industries Pvt. Ltd.
- •1993- Converted into Public Limited-Fiem Industries Limited
- 1994-A new state of art Plant was established at Kundli, Sonepat (Unit 1)

### 1996-2006

- •1996- Fiem Sung San (India) Ltd., a JV Company was established
- 1998- Multi Focal Reflector first time introduced in India by FIEM
- •2004 &2005- setup mfg facilities in Hosur (Unit 2&3) Mysore (Unit 4)
- •2005 & 2006 setup mfg facilities Hosur (Unit 5), Nalagarh (Unit 6)
- •2006 Initial Public Offer

### 2007-2013

- •2007-Merged Fiem Sung San with Fiem Industries
- •2007 Setup LED SMT plant
- •2010 Started new manufacturing Unit in Rai, Sonepat (Unit 7)
- 2011 Setup facility for mfg Plastic moulded parts in Tapukara (Unit 8)
- •2011 FIEM R&D Centre approved by Govt. of India
- •2012- Started manufacturing auto lamps and components for Honda Japan