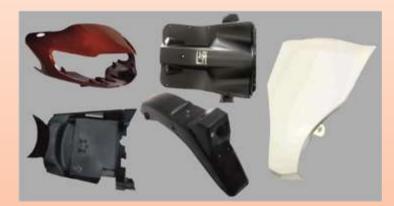

## PLASTIC MOULDED PARTS

- Plastic Moulded Parts Plastic moulding is integral part of automotive lamps as well as rear view mirrors, as these parts are required to make final assembly of all the products.
- FIEM has installed world class more than 450 latest injection moulding machines in their **six plants** ranging from 50 tonnes to 1400 tonnes capable of making parts weighing 20 gms to 2.5 kgs.
- Apart from above, FIEM also supply standalone plastic moulded parts to its customers from Unit 2 , Unit 8 and Unit 9.
- The above mentioned moulding machines can easily make even big products of two wheelers like front fender, floor panel, side cover, rear fender, handle bar, seat base etc.

### • Manufacturing Facilities for Standalone Plastic Moulded Parts:

- Unit 2 Hosur, Tamil Nadu
- Unit 8 Tapukara, Rajasthan
- Unit 9 Ahmedabad, Gujarat
- Top Clients

### **Plastic Moulded Parts**

Others Automotive Segment Include items contributing less than 10% of Total Sale, mainly includes Fabrication items etc.

- Sheet Metal Parts (fabrication Item) FIEM has full fledged sheet metal fabrication facilities as well as Mudguard rolling plants for manufacturing Front and Rear mudguard for Motorcycles & Mopeds. The fabrication facility have the following in-house processes:
  - **Presses:** More than 50 presses such as hydraulic, double action deep draw, single action presses etc.
  - Rolling Plant
  - Pipe Bending
  - Spot welding, Projection welding, Argon welding, CO<sub>2</sub> welding etc.
  - Zinc Plating: Blue/Black passivation, Yellow passivation
  - Phosphating facilities
  - Powder Coating for base coat and top coat
- Manufacturing Facility used for making Sheet Metal Parts
  - Unit 3 Hosur, Tamil Nadu
  - Unit 6 Nalagargh, Himachal Pradesh
  - Unit 8 Tapukara, Rajasthan
- Top Clients