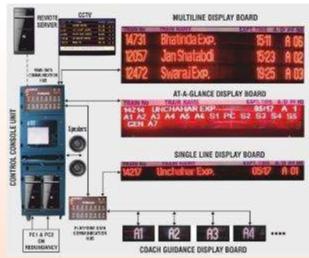

## LED DISPLAY SYSTEMS

- Integrated Passenger Information System with LED Display (IPIS or PIDS) is an electronic information system which provides real-time passenger information.
- Passenger information delivered in relevant locations along the bus route is an important part of this strategy and FIEM has played a key role in helping its partners deliver an effective solution.
- Association of State Road Transport Undertakings has also inspected the Company's LED based Destination system and found it satisfactory.
- Also received approval for Integrated Passenger Information System with LED Display (IPIS) from Ministry of Railways - Research Design and Standard Organization (RDSO) for manufacture and supply of this system (consisting of Train indication, Coach Guidance & PC based announcement).
- FIEM is looking for big business opportunities from Railways, Central & State Government, Metro, Overseas Market etc.

### LED Integrated Passenger Information System

Railway

Buses

### **LED Display Panel**