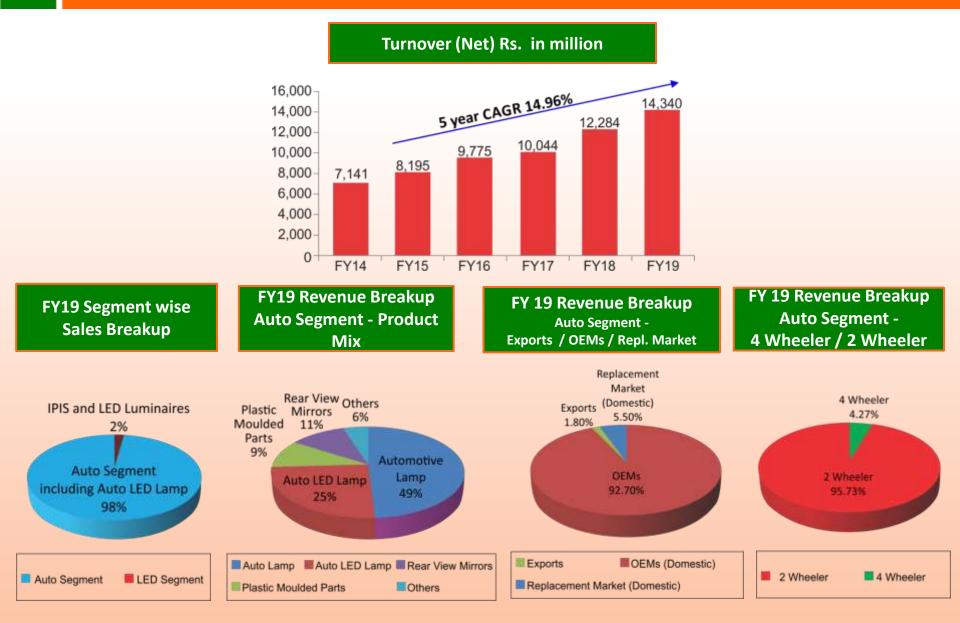

### **November 2019** Fiem Industries Ltd. – Investor Presentation

| Overview                               | <ul> <li>Fiem Industries Ltd. (FIEM) was founded and incorporated in 1989 by Mr. J.K. Jain.</li> <li>The Company was listed on BSE and NSE in 2006.</li> <li>FIEM is one of the leading manufacturers of Automotive Lighting &amp; Signalling Equipments and Rear View Mirrors in India. FIEM is among first companies in India introducing LED lights in two wheelers.</li> <li>FIEM has diversified its product portfolio by entering into LED luminaires for Indoor and Outdoor applications and Integrated Passenger Information System for Railways &amp; Buses.</li> </ul>                                                                                                                                                                                                                                                                                                                                                                                                                                                                                                                                                                                                                                                                                                                                                                                                                                                                                                                                                                                                                                                                                                                                                                                                                                                                                                                                                                                                                                                                                                                                                        |                                                                                                                                                                                                                                    |                                                                                                                                                                 |  |  |  |
|----------------------------------------|-----------------------------------------------------------------------------------------------------------------------------------------------------------------------------------------------------------------------------------------------------------------------------------------------------------------------------------------------------------------------------------------------------------------------------------------------------------------------------------------------------------------------------------------------------------------------------------------------------------------------------------------------------------------------------------------------------------------------------------------------------------------------------------------------------------------------------------------------------------------------------------------------------------------------------------------------------------------------------------------------------------------------------------------------------------------------------------------------------------------------------------------------------------------------------------------------------------------------------------------------------------------------------------------------------------------------------------------------------------------------------------------------------------------------------------------------------------------------------------------------------------------------------------------------------------------------------------------------------------------------------------------------------------------------------------------------------------------------------------------------------------------------------------------------------------------------------------------------------------------------------------------------------------------------------------------------------------------------------------------------------------------------------------------------------------------------------------------------------------------------------------------|------------------------------------------------------------------------------------------------------------------------------------------------------------------------------------------------------------------------------------|-----------------------------------------------------------------------------------------------------------------------------------------------------------------|--|--|--|
|                                        | <u>Automotive</u>                                                                                                                                                                                                                                                                                                                                                                                                                                                                                                                                                                                                                                                                                                                                                                                                                                                                                                                                                                                                                                                                                                                                                                                                                                                                                                                                                                                                                                                                                                                                                                                                                                                                                                                                                                                                                                                                                                                                                                                                                                                                                                                       | LED Segment                                                                                                                                                                                                                        |                                                                                                                                                                 |  |  |  |
| Products                               | <ul> <li>Automotive Lamps - Head lamps,<br/>Tail Lamps, Blinker lamps,<br/>Fog lamps etc.</li> <li>Rear View Mirrors</li> <li>Sheet Metal Parts</li> <li>Plastic Moulded Parts</li> </ul>                                                                                                                                                                                                                                                                                                                                                                                                                                                                                                                                                                                                                                                                                                                                                                                                                                                                                                                                                                                                                                                                                                                                                                                                                                                                                                                                                                                                                                                                                                                                                                                                                                                                                                                                                                                                                                                                                                                                               | <ul> <li>Products under Technical<br/>Collaboration</li> <li>Canister</li> <li>Bank (Lean) Angle Sensor</li> <li>JV Products</li> <li>Moulds, Tools and Zig<br/>Fixtures</li> <li>Fuel Pump Module and IC<br/>Connector</li> </ul> | <ul> <li>LED Luminaires for<br/>Indoor and Outdoor<br/>applications</li> <li>Integrated Passenger<br/>Information System with<br/>LED Display (IPIS)</li> </ul> |  |  |  |
| Top Clients                            | <ul> <li>Two Wheeler – Honda, TVS, Yamaha, Suzuki, Eicher Royal Enfield, Harley Davidson, Mahindra etc.</li> <li>Four Wheeler - Tata Marcopolo, Force Motors, Honda Siel, Hyundai, Daimler, Mahindra Reva etc.</li> </ul>                                                                                                                                                                                                                                                                                                                                                                                                                                                                                                                                                                                                                                                                                                                                                                                                                                                                                                                                                                                                                                                                                                                                                                                                                                                                                                                                                                                                                                                                                                                                                                                                                                                                                                                                                                                                                                                                                                               |                                                                                                                                                                                                                                    |                                                                                                                                                                 |  |  |  |
| Standalone<br>Financial<br>Performance | <ul> <li>Net Sales has grown from INR 7,141</li> <li>EBITDA has grown from INR 891 mn in the second second</li></ul> |                                                                                                                                                                                                                                    |                                                                                                                                                                 |  |  |  |