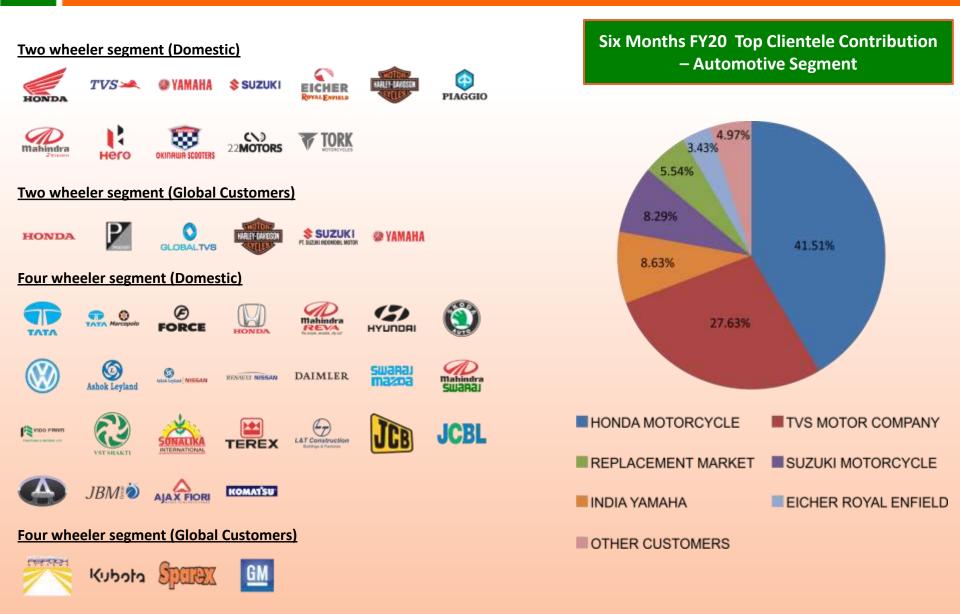

### Six Months FY20 Segment wise Sales Breakup

### Six Months FY 20 Revenue Breakup Auto Segment - Exports / OEMs / Repl. Market

### Six Months FY20 Revenue Breakup Auto Segment - Product Mix

### Six Months FY20 Revenue Breakup Auto Segment - 4 Wheeler / 2 Wheeler