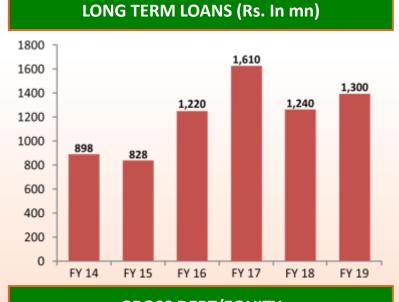

|          |
| i) Borrowings                      | 370      | 385      | 640      |
| ii) Trade Payables                 | 2,197    | 1,888    | 1,495    |
| iii) Other Financial Liabilities   | 741      | 635      | 628      |
| b) Other Current Liabilities       | 155      | 381      | 511      |
| c) Provisions                      | 25       | 19       | 37       |
| d) Current Tax Liabilities (Net)   | 11       | 26       | 55       |
| Total Current Liability            | 3,499    | 3,334    | 3,366    |
| TOTAL LIABILITIES (I + II)         | 4,860    | 4,850    | 4,967    |
| TOTAL EQUITY AND LIABILITIES (A+B) | 9,350    | 9,617    | 9,934    |

## **STANDALONE FINANCIAL OVERVIEW**









CASH PAT (Rs. In mn)



## **STANDALONE FINANCIAL OVERVIEW**





### CAPEX (Rs. In mn)





**GROSS DEBT/EQUITY** 



## **STANDALONE FINANCIAL OVERVIEW**



**ROCE & ROE** 



**DIVIDEND PER SHARE** 



**BOOK VALUE PER SHARE** 



**WORKING CAPITAL DAYS** 



## DISCLAIMER



### Fiem Industries Limited

No representation or warranty, express or implied, is made as to, and no reliance should be placed on, the fairness, accuracy, completeness or correctness of the information or opinions contained in this presentation. Such information and opinions are in all events not current after the date of this presentation. Certain statements made in this presentation may not be based on historical information or facts and may be "forward looking statements" based on the currently held beliefs and assumptions of the management of Fiem Industries Limited ("Company"), which are expressed