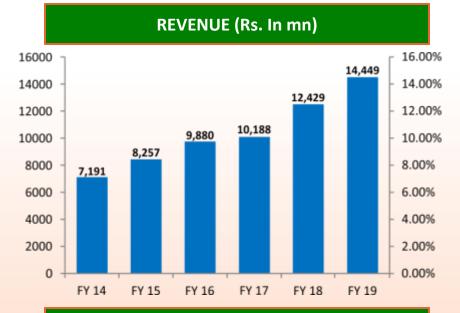

## STANDALONE INCOME STATEMENT

| Particulars (INR Mn)        | FY14   | FY15   | FY16   | FY17   | FY18   | FY19   | Six Months<br>FY20 |
|-----------------------------|--------|--------|--------|--------|--------|--------|--------------------|
| Total Income*               | 7,190  | 8,257  | 9,880  | 10,188 | 12,429 | 14,449 | 7,313              |
| Expenses                    | 6,299  | 7,223  | 8,600  | 8,967  | 10,977 | 12,888 | 6,499              |
| EBITDA                      | 891    | 1,034  | 1,280  | 1,221  | 1,452  | 1,561  | 814                |
| EBITDA Margin               | 12.40% | 12.52% | 12.95% | 11.98% | 11.68% | 10.80% | 11.13%             |
| Exceptional Item            | -      | -      | -      | 142    | (34)   | -      | -                  |
| Depreciation & Amortization | 218    | 306    | 330    | 392    | 443    | 489    | 260                |
| Finance Cost                | 144    | 121    | 158    | 233    | 227    | 221    | 101                |
| РВТ                         | 529    | 607    | 792    | 455    | 816    | 851    | 453                |
| Taxes                       | 155    | 184    | 220    | 126    | 290    | 296    | 153                |
| PAT                         | 374    | 423    | 572    | 329    | 526    | 555    | 300                |
| PAT Margin                  | 5.20%  | 5.12%  | 5.79%  | 3.22%  | 4.23%  | 3.84%  | 4.10%              |
| EPS                         | 31.27  | 35.33  | 47.80  | 26.12  | 39.93  | 42.16  | 22.78              |