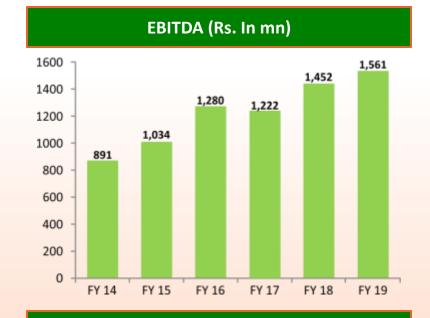

## **STANDALONE FINANCIAL OVERVIEW**

CASH PAT (Rs. In mn)

## **STANDALONE FINANCIAL OVERVIEW**

## STANDALONE INCOME STATEMENT

| Particulars (INR Mn)        | FY14   | FY15   | FY16   | FY17   | FY18   | FY19   | Six Months<br>FY20 |
|-----------------------------|--------|--------|--------|--------|--------|--------|--------------------|
| Total Income*               | 7,190  | 8,257  | 9,880  | 10,188 | 12,429 | 14,449 | 7,313              |
| Expenses                    | 6,299  | 7,223  | 8,600  | 8,967  | 10,977 | 12,888 | 6,499              |
| EBITDA                      | 891    | 1,034  | 1,280  | 1,221  | 1,452  | 1,561  | 814                |
| EBITDA Margin               | 12.40% | 12.52% | 12.95% | 11.98% | 11.68% | 10.80% | 11.13%             |
| Exceptional Item            | -      | -      | -      | 142    | (34)   | -      | -                  |
| Depreciation & Amortization | 218    | 306    | 330    | 392    | 443    | 489    | 260                |
| Finance Cost                | 144    | 121    | 158    | 233    | 227    | 221    | 101                |
| РВТ                         | 529    | 607    | 792    | 455    | 816    | 851    | 453                |
| Taxes                       | 155    | 184    | 220    | 126    | 290    | 296    | 153                |
| PAT                         | 374    | 423    | 572    | 329    | 526    | 555    | 300                |
| PAT Margin                  | 5.20%  | 5.12%  | 5.79%  | 3.22%  | 4.23%  | 3.84%  | 4.10%              |
| EPS                         | 31.27  | 35.33  | 47.80  | 26.12  | 39.93  | 42.16  | 22.78              |