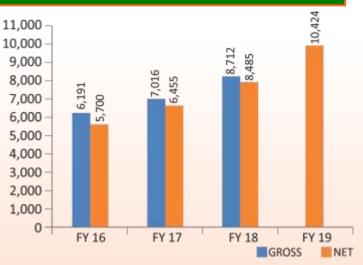

ngs & Signalling Equipments with the history of around four decades. The company is associated with some of the most prestigious OEM customers in India.

- Automotive Lighting In the automotive components segment the Company makes various types of Head lamps, Tail Lamps, Blinker lamps, Fog lamps, Warning triangles, Interior lamps and Beacon lights etc. for Two Wheelers and Four Wheelers.
- India's First NABL Accredited Lab for Testing of Automotive Lamps.
- Manufacturing Facilities for Automotive Lights:
  - Unit 1 Kundli, Sonepat, Haryana
  - Unit 2 Hosur, Tamil Nadu
  - Unit 5 Hosur, Tamil Nadu
  - Unit 6 Nalagarh, Himachal Pradesh
  - Unit 7 Rai, Sonepat, Haryana
  - Unit 8 Tapukara, Rajasthan
  - Unit 9 Ahmedabad, Gujarat
- **Top Clients**



Automotive Light Contribution (Rs. In mn)



### Head and Rear Lamps





Cert. No. T - 3799 NABL Accredited Lab.



- **Rear-View Mirror** FIEM has four state-of-the-art mirror manufacturing plants in its different units having all the processes in-house which includes:
  - Mirror Plate Making Profile cutting, Washing, Grinding, Convexing, Cleaning, Aluminium coating/Chrome coating and finally back side painting.
  - Plastic Housing: In-house manufacturing with injection moulding machines.
  - Rod Making: In-house complete rod making facilities such as machining, bending, welding, powder coating etc.
  - Final Assembly: All the above sub-components are assembled in the assembly lines to make the complete mirror assembly.

### **Manufacturing Facilities for Rear View Mirrors:**

- Unit 1 Kundli, Sonepat, Haryana •
- Unit 2 Hosur, T