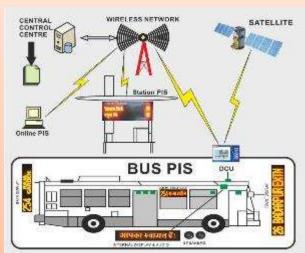

## LED DISPLAY SYSTEMS

- Integrated Passenger Information System with LED Display (IPIS or PIDS) is an electronic information system which provides real-time passenger information.
- Passenger information delivered in relevant locations along the bus route is an important part of this strategy and FIEM has played a key role in helping its partners deliver an effective solution.
- Association of State Road Transport Undertakings has also inspected the Company's LED based Destination system and found it satisfactory.
- Also received approval for Integrated Passenger Information System with LED Display (IPIS) from Ministry of Railways - Research Design and Standard Organization (RDSO) for manufacture and supply of this system (consisting of Train indication, Coach Guidance & PC based announcement).
- FIEM is looking for big business opportunities from Railways, Central & State Government, Metro, Overseas Market etc.

### LED Integrated Passenger Information System

Railway

Buses