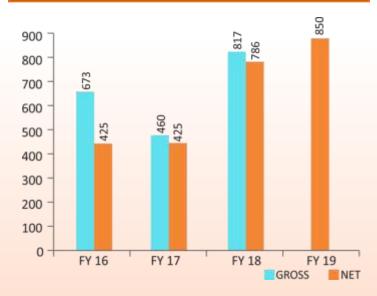

tem) FIEM has full fledged sheet metal fabrication facilities as well as Mudguard rolling plants for manufacturing Front and Rear mudguard for Motorcycles & Mopeds. The fabrication facility have the following in-house processes:
  - **Presses:** More than 50 presses such as hydraulic, double action deep draw, single action presses etc.
  - Rolling Plant
  - Pipe Bending
  - Spot welding, Projection welding, Argon welding, CO<sub>2</sub> welding etc.
  - Zinc Plating: Blue/Black passivation, Yellow passivation
  - Phosphating facilities
  - Powder Coating for base coat and top coat
- Manufacturing Facility used for making Sheet Metal Parts
  - Unit 3 Hosur, Tamil Nadu
  - Unit 6 Nalagargh, Himachal Pradesh
  - Unit 8 Tapukara, Rajasthan
- Top Clients



### Others Contribution (Rs. In mn)



### **Sheet Metal Parts**



## SUPPLY TO HONDA JAPAN



- In 2012, FIEM commenced their supplies to Honda Japan for 670cc Integra-4 Motorcycle which includes all lamps such as Head lamps, RC Lamps, Blinker lights etc. and become global supplier to Honda.
- FIEM also supplying through Honda Trading to Honda
   Vietnam and Honda Thailand.
- The component for supplying to Honda Motorcycle is developed by FIEM's in-house design and development center.

### Parts Manufactured for Honda Japan











### Honda Integra 4-670CC



Honda Award for Global Support Supplier 2012-13 Grand Award for QCDDM 2013-14 from Honda Motorcycle and Scooter India <u>Ltd.</u>





## OUR CUSTOMERS





## LED LUMINAIRES





## LED DISPLAY SYSTEMS



- Integrated Passenger Information System with LED Display