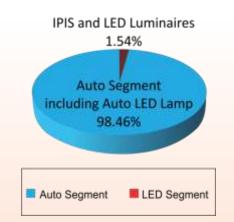

|  |  |  |
| Standalone<br>Financial<br>Performance | <ul> <li>Net Sales has grown from INR 7,141</li> <li>EBITDA has grown from INR 891 mn in the second second</li></ul> |                                                                                                                                                                                                                                    |                                                                                                                                                                 |  |  |  |

## FINANCIAL SUMMARY (STANDALONE)





FINANCIAL SUMMARY (STANDALONE) (SIX MONTHS FY20)

### Six Months FY20 Segment wise Sales Breakup



### Six Months FY 20 Revenue Breakup Auto Segment - Exports / OEMs / Repl. Market



### Six Months FY20 Revenue Breakup Auto Segment - Product Mix



### Six Months FY20 Revenue Breakup Auto Segment - 4 Wheeler / 2 Wheeler



# COMPANY OVERVIEW



- The Company was originally incorporated in India as Rahul Auto Private Limited on February 6, 1989 in New Delhi and was founded by Mr. J.K. Jain, who is a first generation entrepreneur and is in the automotive lighting business since 1970's.
- FIEM is one of the leading manufacturers of automotive lighting & signalling equipments and rear view mirrors in India. Its major business comes from the two-wheeler segment of the automotive industry.
- FIEM has a diversified product portfolio ranging from head lamps, tail lamps, signalling lamps, roo