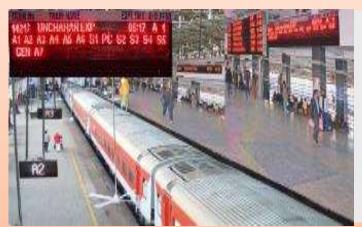

## LED DISPLAY SYSTEMS

- Integrated Passenger Information System with LED Display (IPIS or PIDS) is an electronic information system which provides real-time passenger information.
- Passenger information delivered in relevant locations along the bus route is an important part of this strategy and FIEM has played a key role in helping its partners deliver an effective solution.
- Association of State Road Transport Undertakings has also inspected the Company's LED based Destination system and found it satisfactory.
- Also received approval for Integrated Passenger Information System with LED Display (IPIS) from Ministry of Railways - Research Design and Standard Organization (RDSO) for manufacture and supply of this system (consisting of Train indication, Coach Guidance & PC based announcement).
- FIEM is looking for big business opportunities from Railways, Central & State Government, Metro, Overseas Market etc.

### LED Integrated Passenger Information System

Railway

Buses