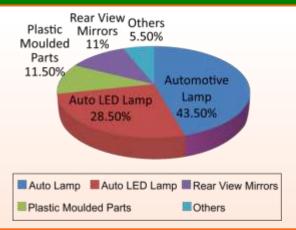

>Net Sales has grown from INR 7,141</li> <li>EBITDA has grown from INR 891 mn in the second second</li></ul> |                                                                                                                                                                                                                                    |                                                                                                                                                                 |  |  |  |

## FINANCIAL SUMMARY (STANDALONE)





FINANCIAL SUMMARY (STANDALONE) (SIX MONTHS FY20)

### Six Months FY20 Segment wise Sales Breakup



### Six Months FY 20 Revenue Breakup Auto Segment - Exports / OEMs / Repl. Market



### Six Months FY20 Revenue Breakup Auto Segment - Product Mix



### Six Months FY20 Revenue Breakup Auto Segment - 4 Wheeler / 2 Wheeler



# COMPANY OVERVIEW



- The Company was originally incorporated in India as Rahul Auto Private Limited on February 6, 1989 in New Delhi and was founded by Mr. J.K. Jain, who is a first generation entrepreneur and is in the automotive lighting business since 1970's.
- FIEM is one of the leading manufacturers of automotive lighting & signalling equipments and rear view mirrors in India. Its major business comes from the two-wheeler segment of the automotive industry.
- FIEM has a diversified product portfolio ranging from head lamps, tail lamps, signalling lamps, roof lamps, rear view mirrors, wheel covers, warning triangles, complete rear fender assembly, frame assembly, mudguards, various automobile sheet metal a