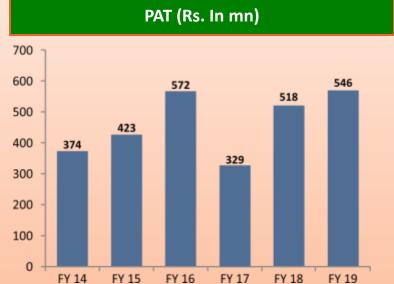

## STANDALONE INCOME STATEMENT

| Particulars (INR Mn)        | FY14   | FY15   | FY16   | FY17   | FY18   | FY19   | Six Months<br>FY20 |
|-----------------------------|--------|--------|--------|--------|--------|--------|--------------------|
| Total Income*               | 7,190  | 8,257  | 9,880  | 10,188 | 12,429 | 14,449 | 7,313              |
| Expenses                    | 6,299  | 7,223  | 8,600  | 8,967  | 10,977 | 12,888 | 6,499              |
| EBITDA                      | 891    | 1,034  | 1,280  | 1,221  | 1,452  | 1,561  | 814                |
| EBITDA Margin               | 12.40% | 12.52% | 12.95% | 11.98% | 11.68% | 10.80% | 11.13%             |
| Exceptional Item            | -      | -      | -      | 142    | (34)   | -      | -                  |
| Depreciation & Amortization | 218    | 306    | 330    | 392    | 443    | 489    | 260                |
| Finance Cost                | 144    | 121    | 158    | 233    | 227    | 221    | 101                |
| РВТ                         | 529    | 607    | 792    | 455    | 816    | 851    | 453                |
| Taxes                       | 155    | 184    | 220    | 126    | 290    | 296    | 153                |
| PAT                         | 374    | 423    | 572    | 329    | 526    | 555    | 300                |
| PAT Margin                  | 5.20%  | 5.12%  | 5.79%  | 3.22%  | 4.23%  | 3.84%  | 4.10%              |
| EPS                         | 31.27  | 35.33  | 47.80  | 26.12  | 39.93  | 42.16  | 22.78              |