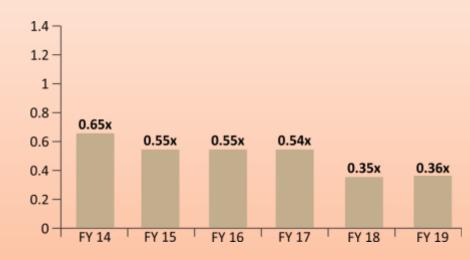

ngs                      | 370      | 385      | 640      |
| ii) Trade Payables                 | 2,197    | 1,888    | 1,495    |
| iii) Other Financial Liabilities   | 741      | 635      | 628      |
| b) Other Current Liabilities       | 155      | 381      | 511      |
| c) Provisions                      | 25       | 19       | 37       |
| d) Current Tax Liabilities (Net)   | 11       | 26       | 55       |
| Total Current Liability            | 3,499    | 3,334    | 3,366    |
| TOTAL LIABILITIES (I + II)         | 4,860    | 4,850    | 4,967    |
| TOTAL EQUITY AND LIABILITIES (A+B) | 9,350    | 9,617    | 9,934    |

## **STANDALONE FINANCIAL OVERVIEW**









CASH PAT (Rs. In mn)



## **STANDALONE FINANCIAL OVERVIEW**





### CAPEX (Rs. In mn)





**GROSS DEBT/EQUITY** 



## **STANDALONE FINANCIAL OVERVIEW**



**ROCE & ROE** 



**DIVIDEND PER SHARE** 



**BOOK VALUE PER SHARE** 



**WORKING CAPITAL DAYS** 



## DISCLAIMER



### Fiem Industries Limited

No representation or warranty, express or implied, is made as to, and no reliance should be placed on, the fairness, accuracy, completeness or correctness of the information or opinions contained in this presentation. Such information and opinions are in all events not current after the date of this presentation. Certain statements made in this presentation may not be based on historical information or facts and may be "forward looking statements" based on the currently held beliefs and assumptions of the management of Fiem Industries Limited ("Company"), which are expressed in good faith and in their