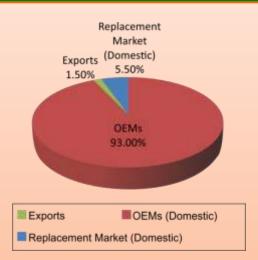

### Six Months FY 20 Revenue Breakup Auto Segment - Exports / OEMs / Repl. Market