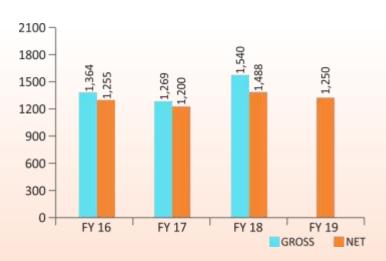

view mirrors, as these parts are required to make final assembly of all the products.
- FIEM has installed world class more than 450 latest injection moulding machines in their **six plants** ranging from 50 tonnes to 1400 tonnes capable of making parts weighing 20 gms to 2.5 kgs.
- Apart from above, FIEM also supply standalone plastic moulded parts to its customers from Unit 2 , Unit 8 and Unit 9.
- The above mentioned moulding machines can easily make even big products of two wheelers like front fender, floor panel, side cover, rear fender, handle bar, seat base etc.

### • Manufacturing Facilities for Standalone Plastic Moulded Parts:

- Unit 2 Hosur, Tamil Nadu
- Unit 8 Tapukara, Rajasthan
- Unit 9 Ahmedabad, Gujarat
- Top Clients



### Plastic Moulded Parts Contribution (Rs. In mn)



### **Plastic Moulded Parts**







Others Automotive Segment Include items contributing less than 10% of Total Sale, mainly includes Fabrication items etc.

- Sheet Metal Parts (fabrication Item) FIEM has full fledged sheet metal fabrication facilities as well as Mudguard rolling plants for manufacturing Front and Rear mudguard for Motorcycles & Mopeds. The fabrication facility have the following in-house processes:
  - **Presses:** More than 50 presses such as hydraulic, double action deep draw, single action presses etc.
  - Rolling Plant
  - Pipe Bending
  - Spot welding, Projection welding, Argon welding, CO<sub>2</sub> welding etc.
  - Zinc Plating: Blue/Black passivation, Yellow passivation
  - Phosphating facilities
  - Powder Coating for base coat and top coat
- Manufacturing F