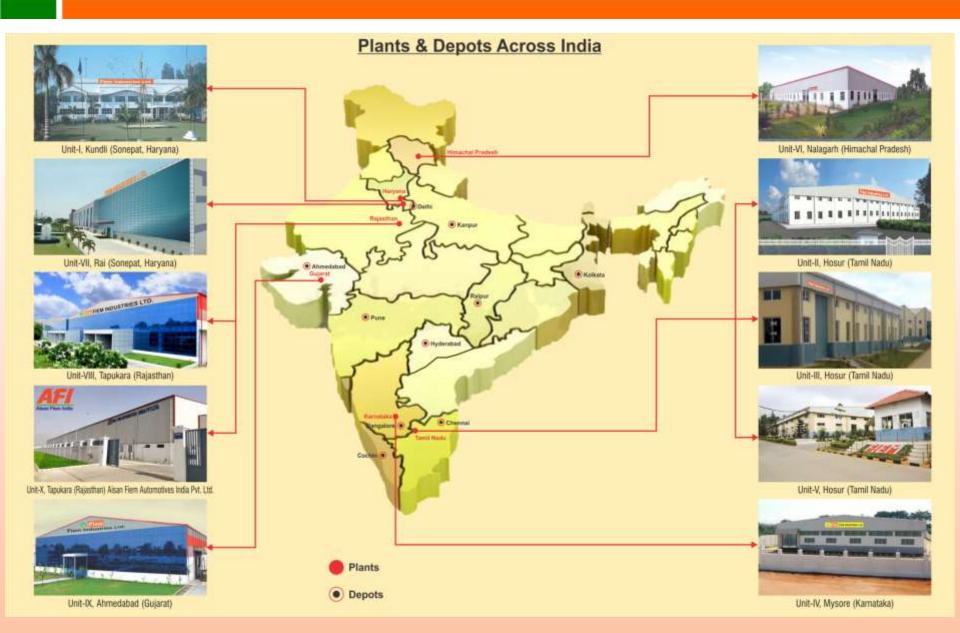

## PLANTS & DEPOTS LOCATIONS

### Unit-1, Kundli, Sonepat (Haryana)

- Establishes in 1994
- · Land 16,588 Sq. Mtrs.
- Products Mfg.: Rear View Mirrors, Automotive Lights

### Unit-2, Hosur (Tamil Nadu)

- Establishes in 2004
- Land 12,505 Sq. Mtrs.
  Products Mfg.: Automotive
- Lights, Reflex Reflectors

### Unit-3, Hosur (Tamil Nadu)

- Establishes in 2005
- Land 19,110 Sq. Mtrs.
- Products Mfg.: Sheet Metal Parts

### Unit-4, Mysore (Karnataka)

- Establishes in 2005
- Land 4,014 Sq. Mtrs.
- Products Mfg.: Rear Fender Assembly

### Unit-5, Hosur (Tamil Nadu)

- · Establishes in 2006
- · Land 13,467 Sq. Mtrs.
- Products Mfg.: Rear View Mirrors, Automotive Lights

### Unit-6, Nalagarh (Himachal Pradesh)

- · Establishes in 2006
- Land 19,191 Sq. Mtrs.
- Products Mfg.: Rear View Mirrors, Automotive Lights, Plastic Parts

### Unit-7, Rai, Sonepat (Haryana)

- Establishes in 2010
- Land 28,357 Sq. Mtrs.
- Products Mfg.: Automotive Lights, LED Lights

### Unit-8, Tapukara (Rajasthan)

- Establishes in 2011
- Land 42,983 Sq. Mtrs.
- Products Mfg.: Plastic Injection Moulded Components, LED Lights

### Unit-9, Ahmedabad (Gujarat)

- · Establishes in 2015
- Land 32,500 Sq. Mtrs.
- Products Mfg.: Automotive Lights

### Unit-10, Tapukara (Rajasthan) Aisan Fiem Automotives India Pvt. Ltd.

- Establishes in 2018
- Land 15,500 Sq. Mtrs.
- Products Mfg.: Fuel Pump Module and IC Connector