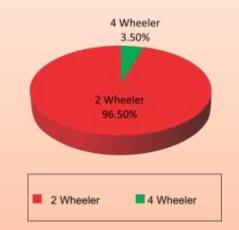

n in the second second</li></ul> |                                                                                                                                                                                                                                    |                                                                                                                                                                 |  |  |  |

## FINANCIAL SUMMARY (STANDALONE)





FINANCIAL SUMMARY (STANDALONE) (SIX MONTHS FY20)

### Six Months FY20 Segment wise Sales Breakup



### Six Months FY 20 Revenue Breakup Auto Segment - Exports / OEMs / Repl. Market



### Six Months FY20 Revenue Breakup Auto Segment - Product Mix



### Six Months FY20 Revenue Breakup Auto Segment - 4 Wheeler / 2 Wheeler



# COMPANY OVERVIEW



- The Company was originally incorporated in India as Rahul Auto Private Limited on February 6, 1989 in New Delhi and was founded by Mr. J.K. Jain, who is a first generation entrepreneur and is in the automotive lighting business since 1970's.
- FIEM is one of the leading manufacturers of automotive lighting & signalling equipments and rear view mirrors in India. Its major business comes from the two-wheeler segment of the automotive industry.
- FIEM has a diversified product portfolio ranging from head lamps, tail lamps, signalling lamps, roof lamps, rear view mirrors, wheel covers, warning triangles, complete rear fender assembly, frame assembly, mudguards, various automobile sheet metal and plastic parts, Canister and Bank (Lean) Angle Sensor.
- FIEM has already